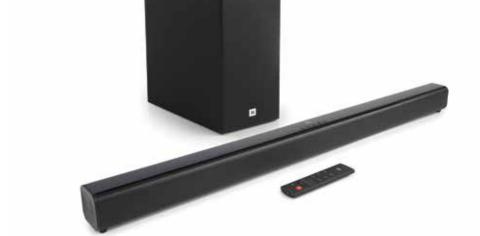

#### 110W Power Output

Incredible, powerful sound for an immersive cinematic experience.

#### Dolby® Digital Embedded

Bring the movie experience to your home with embedded Dolby® Digital. SB130 with Dolby® Digital delivers powerful sound that enhances any movie experience.

#### **Wireless Music Streaming** With Bluetooth

**One-Cable Connection** 

The one-cable HDMI ARC connection allows for the simplest setup and a hassle-free user experience.

Wth HDMI ARC

Stream and enjoy all your music wirelessly from any mobile device.

#### **Wired Subwoofer For** Extra Deep Bass

Enjoy deep and thrilling bass.