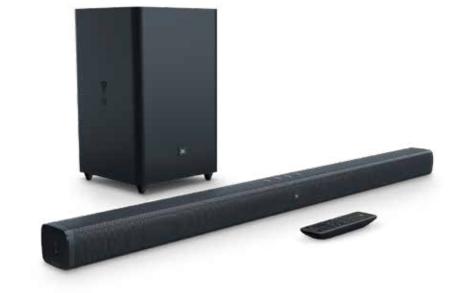

#### **Bring The Power**

An impressive 300W of total output power puts you in control. Your movies and music have never sounded so good.

#### All About The Bass

Why just listen to the bass when you can feel it? The 6.5" wireless subwoofer delivers deep, thrilling sound.

#### Rich And Deep Bass From A 6.5" (165mm) Wireless Subwoofer

Enjoy rich and deep bass as well as the convenience of flexible placement without the hassle of wires.