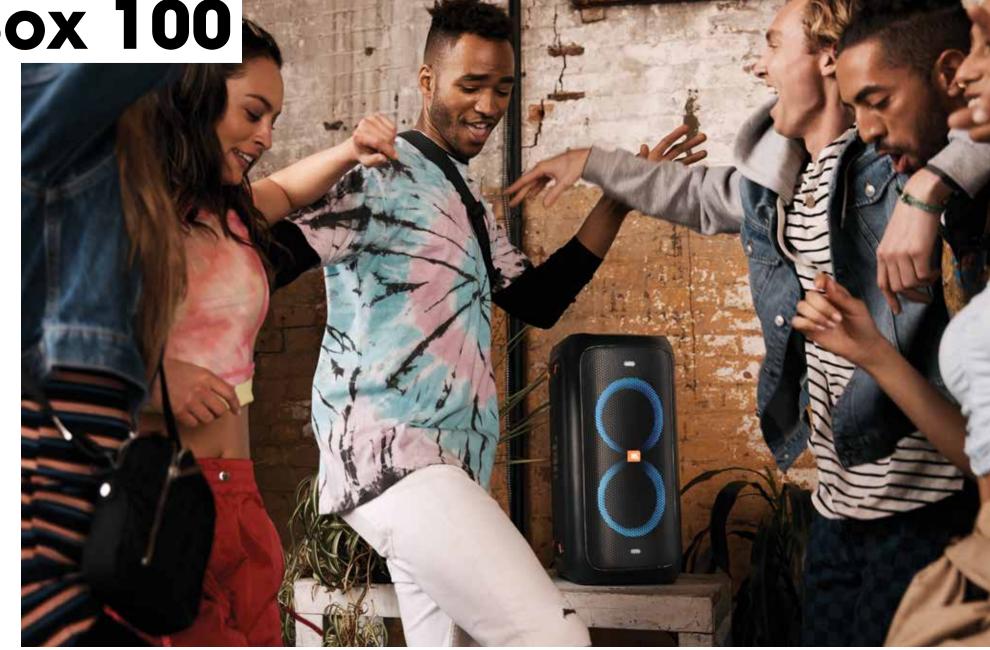

#### LIGHT UP YOUR PARTY.

Bring the party with the portable power of JBL PartyBox 100. Ignite the night. Pick the perfect light show or let the music choose the mood. Mix it up. Pop in a playlist from your USB stick or stream from a Bluetooth-compatible device. Rock out on the fly with mic and guitar inputs. Mount your speaker on a pole and immerse the room in dynamic JBL sound. Go all night with up to 14 hours of battery life or plug your speaker into a power source to keep the tunes flowing.

## **Features**

## 160W of Power with JBL signature sound

Enjoy an immersive audio experience that only JBL sound can provide, at home or at a party.

#### **Wireless Bluetooth Streaming**

Wirelessly stream high-quality sound from your smartphone or tablet.

#### **Light Shows**

Boost your party with an epic light show. Choose from several RGB LED light patterns or let the colours groove to the music for a next-level audio-visual party.

#### **Amplify Your Audio**

Connect up to 2 compatible party speakers wirelessly via TWS (True Wireless Stereo using Bluetooth connection).

#### Mic And Guitar Inputs

Plug in your mic or guitar and take the stage.

## Portable With Rechargeable Battery

Rock on through the night with a massive battery life of up to 12 hours.