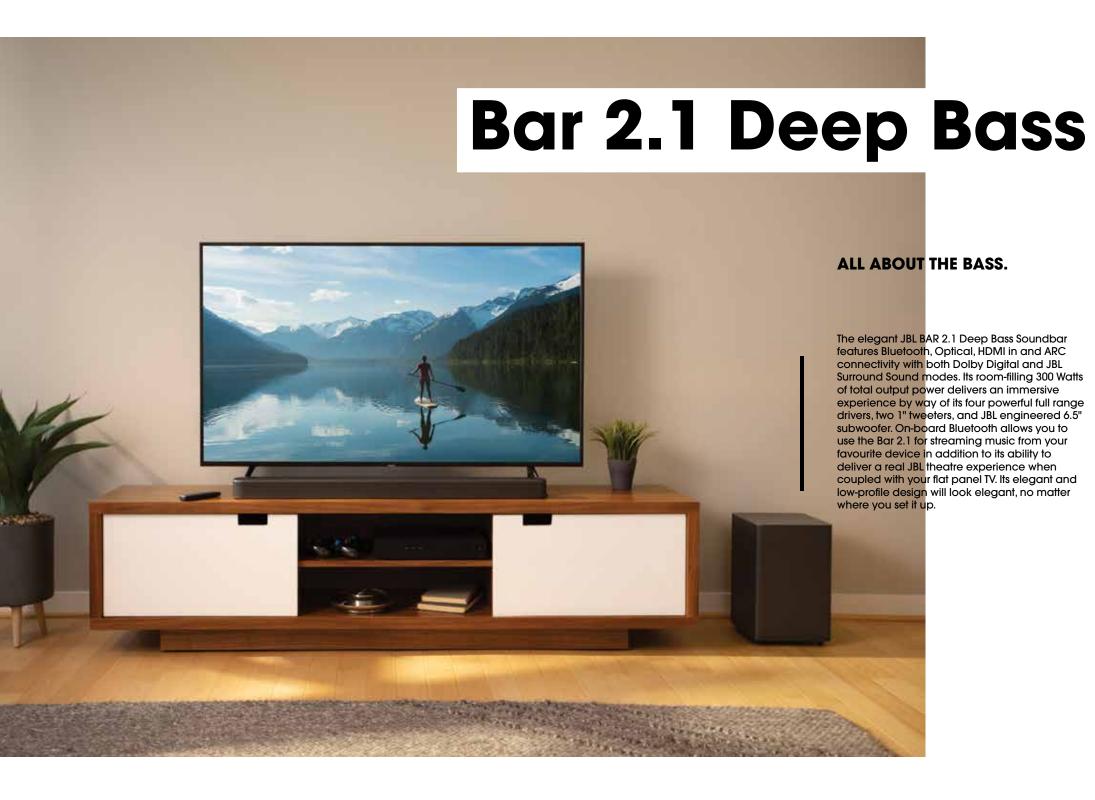

#### **Bring The Power**

An impressive 300W of total output power puts you in control. Your movies and music have never sounded so good.

#### All About The Bass

Why just listen to the bass when you can feel it? The 6.5" wireless subwoofer delivers deep, thrilling sound.