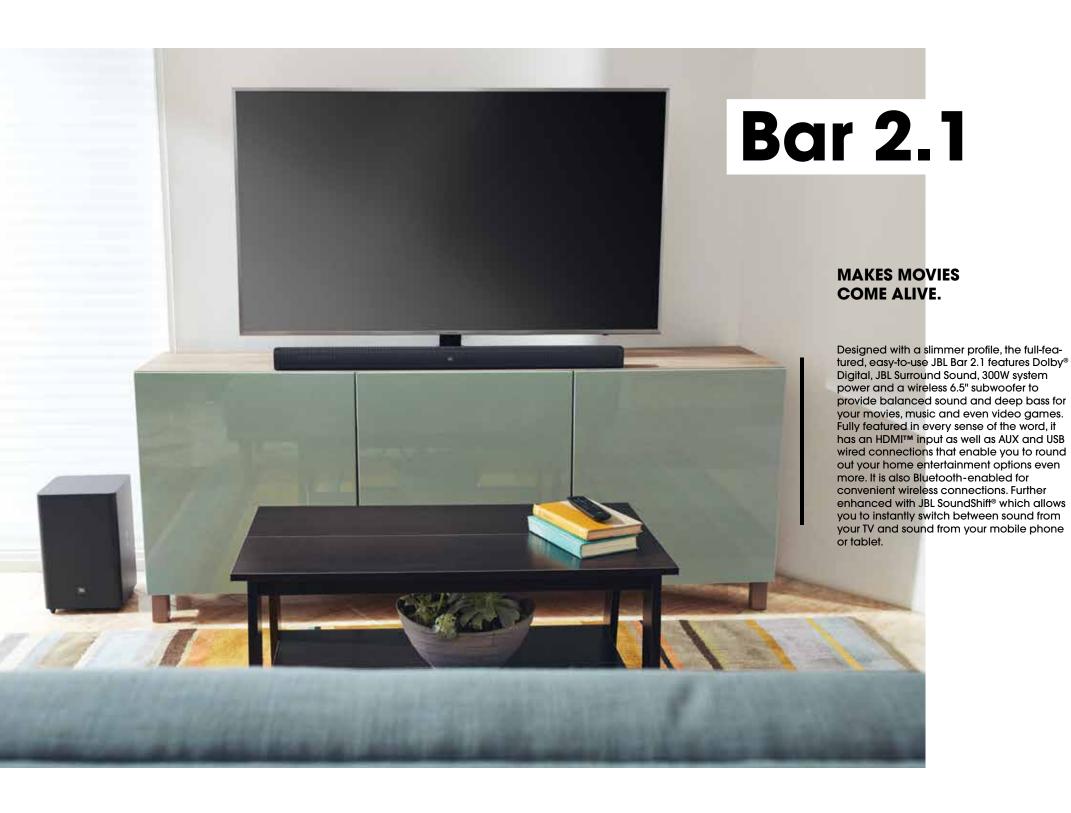

#### **Bring The Power**

An impressive 300W of total output power puts you in control. Your movies and music have never sounded so good.

#### All About The Bass

Why just listen to the bass when you can feel it? The 6.5" wireless subwoofer delivers deep, thrilling sound.

#### **Built-In Dolby Digital**

Get the popcorn ready. Built-in Dolby Digital gives you an authentic cinematic experience in your home.

#### JBL Soundshift®

Allows you to instantly switch between sound from your TV and sound from your phone or tablet.