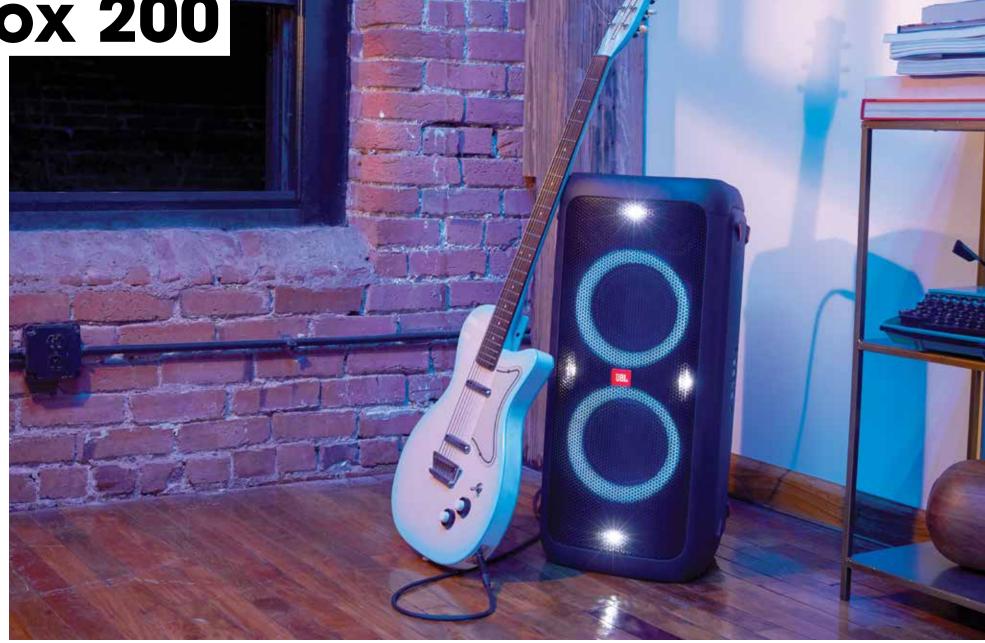

#### **LET'S GET THE** PARTY STARTED.

The JBL PartyBox 200 is a powerful party speaker with JBL sound and vivid light effects. Thanks to its 12V DC input, you can take the party everywhere. Just plug in your mic or guitar and take the stage or stream your playlist via Bluetooth or from a USB stick. Connect two PartyBox 200s wirelessly with the TWS feature or hook them up with wires, from one RCA output to another RCA input.