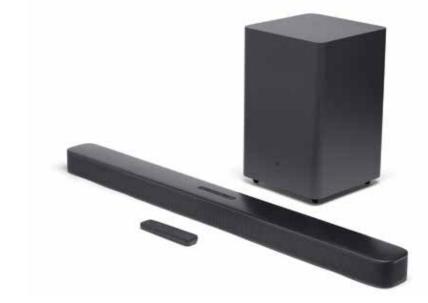

#### **Bring The Power**

An impressive 300W of total output power puts you in control. Your movies and music have never sounded so good.

#### All About The Bass

Why just listen to the bass when you can feel it? The 6.5" wireless subwoofer delivers deep, thrilling sound.

#### Rich And Deep Bass From A 6.5" (165mm) Wireless Subwoofer

Enjoy rich and deep bass as well as the convenience of flexible placement without the hassle of wires.