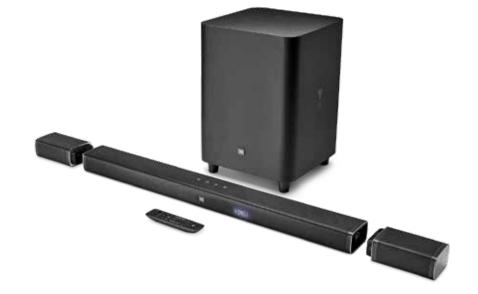

#### **JBL 5.1 Surround Sound With** 510W Of Power

Ensures a high-quality audio reproduction for your movies and music.

#### **Magnetic Detachable Wireless Surround Speakers**

Enjoy true wireless surround sound in cinematic 5.1 with 10 hours of playing time.

#### Thrilling Bass From A 10" (250mm) Wireless Subwoofer

Enjoy rich and thrilling bass with the convenience of flexible placement without the hassle of wires.

#### **True 4k Connectivity With 3** HDMI In/1 HDMI Out (Arc)

Easily connect all your 4K devices and upgrade your home entertainment to Ultra HD.

#### **Wireless Music Streaming** With Bluetooth

Stream your music wirelessly from any mobile device.

#### JBL Soundshift®

Allows you to instantly switch between sound from your TV and sound from your phone or tablet.