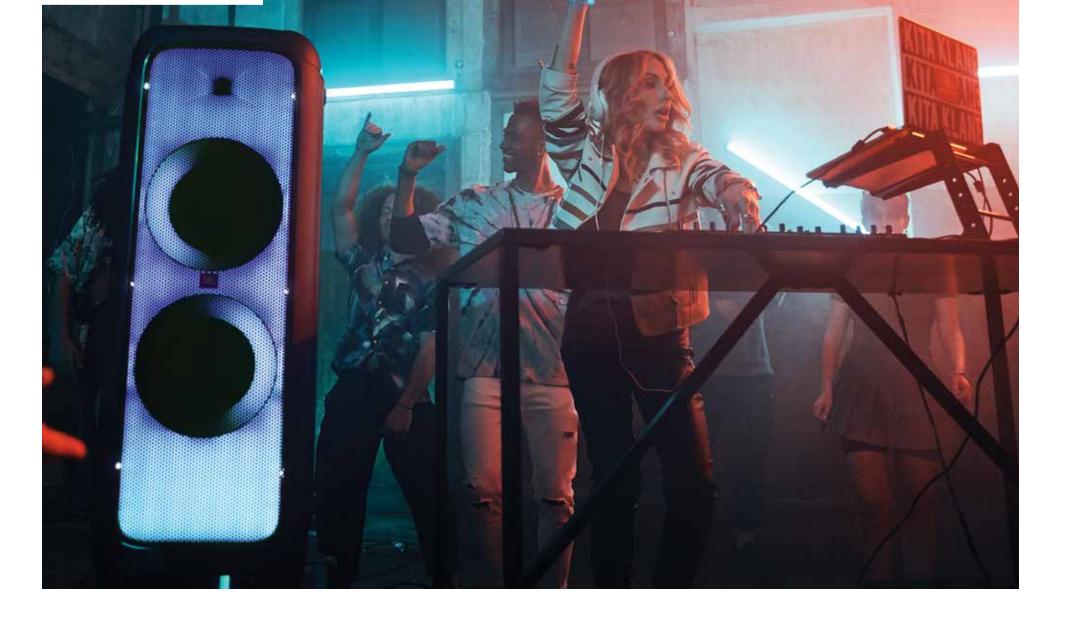

# **PartyBox**Series

Tune in to the party mode and lose yourself to the beats with JBL's ultimate party machine.

JBL brings you an authentic audio experience for your parties. This powerful party speaker combines JBL sound with a full panel light show, crafting a captivating experience for everyone. You can now plug in your mic or guitar or simply stream your favourite party playlist via Bluetooth or USB stick. It's time to get the party started!