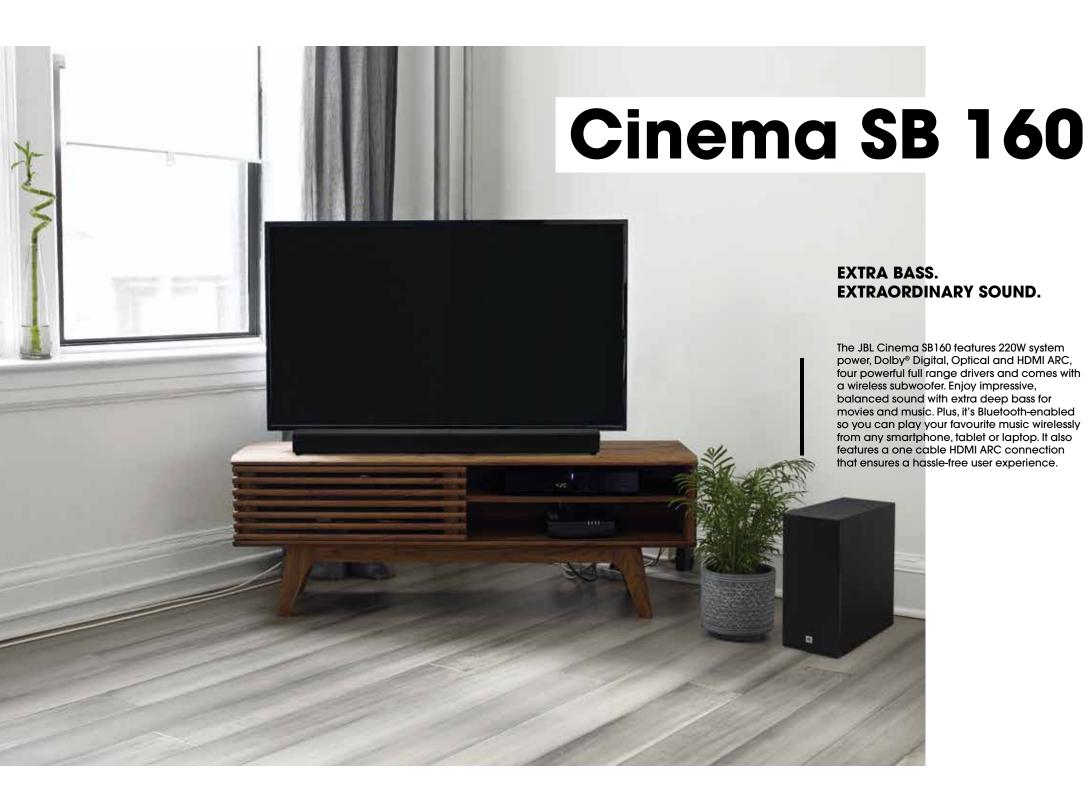

#### 220W Power Output

Incredible, powerful sound for an immersive cinematic experience.

#### Dolby® Digital Embedded

Bring the movie experience to your home with embedded Dolby® Digital. SB160 with Dolby® Digital delivers powerful sound that enhances your movie experience.

#### **Wireless Music Streaming** With Bluetooth

Stream your music wirelessly from any mobile device.

#### **Wireless Subwoofer For** Extra Deep Bass

Enjoy deep bass and cinematic thrills without extra cables.

#### **One-Cable Connection** Wth HDMI ARC

The one cable HDMI ARC connection allows for the simplest setup and a hassle-free user experience.