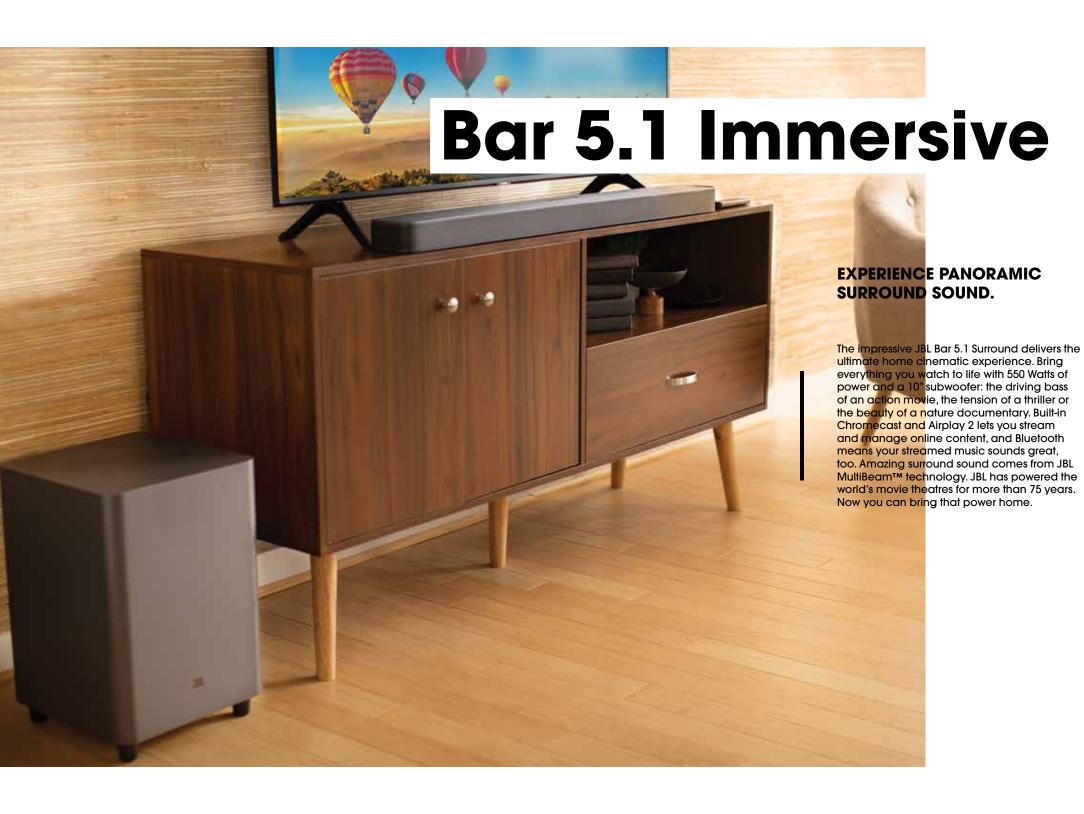

#### **Panaromic Surround Sound**

JBL MultiBeam™ technology brings the ultimate cinematic experience to your home. No extra speakers or wires are needed.

#### 10" Wireless Subwoofer

Punchy, precise bass from a mighty 10" wireless subwoofer brings the action to action movies, and ensures any soundtrack sounds epic.

#### **4K Pass-Through With HDR 10** And Dolby Vision™

Ultra HD 4K Pass-through with Dolby Vision™ The best 4K video resolution deserves the best sound to go with it. Your TV and the JBL Bar 5.1 Surround are the ultimate power couple.

#### **You Got The Power**

With 550 Watts of system output power, experience your movies and music like never before. Immersive, powerful sound to match your viewing pleasure.

#### **Built-In Chromecast** And Airplay 2

With Chromecast built-in, just tap the Cast button from your favorite mobile music apps to instantly start playing on the speakers. It also has support for AirPlay 2, so routing audio to the soundbar from a Mac, iPad, an iPhone takes just a tap or two.