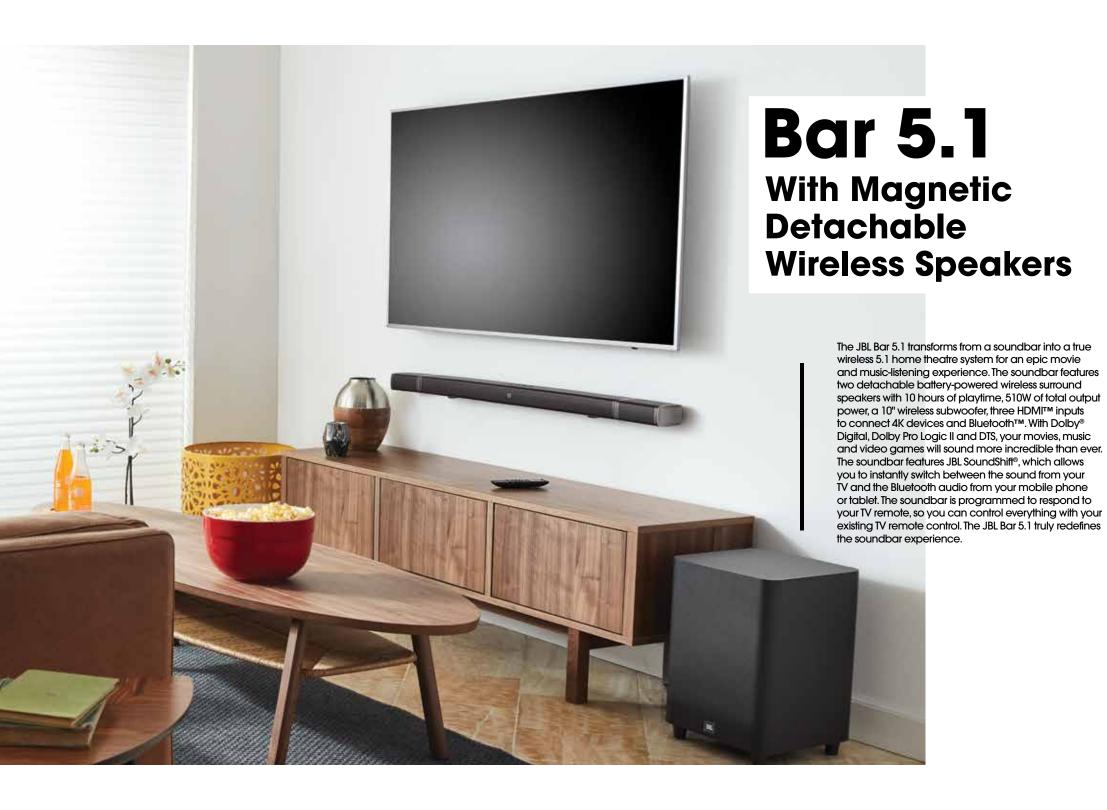

#### **JBL 5.1 Surround Sound With** 510W Of Power

Ensures a high-quality audio reproduction for your movies and music.

#### **Magnetic Detachable Wireless Surround Speakers**

Enjoy true wireless surround sound in cinematic 5.1 with 10 hours of playing time.

#### Thrilling Bass From A 10" (250mm) Wireless Subwoofer

Enjoy rich and thrilling bass with the convenience of flexible placement without the hassle of wires.

#### **True 4k Connectivity With 3** HDMI In/1 HDMI Out (Arc)

Easily connect all your 4K devices and upgrade your home entertainment to Ultra HD.

#### **Wireless Music Streaming** With Bluetooth

Stream your music wirelessly from any mobile device.

#### JBL Soundshift®

Allows you to instantly switch between sound from your TV and sound from your phone or tablet.