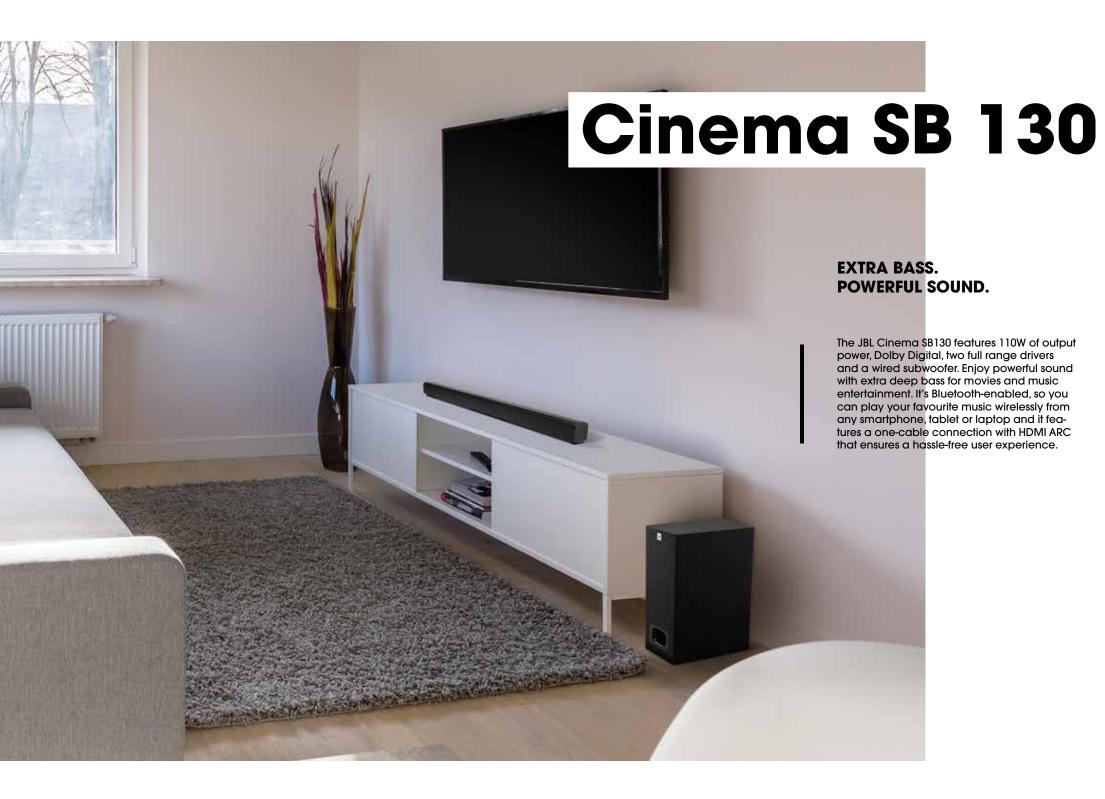

#### 110W Power Output

Incredible, powerful sound for an immersive cinematic experience.

#### Dolby® Digital Embedded

Bring the movie experience to your home with embedded Dolby® Digital. SB130 with Dolby® Digital delivers powerful sound that enhances any movie experience.

#### **Wireless Music Streaming** With Bluetooth

**One-Cable Connection** 

The one-cable HDMI ARC connection allows for the simplest setup and a hassle-free user experience.

Wth HDMI ARC

Stream and enjoy all your music wirelessly from any mobile device.

#### **Wired Subwoofer For** Extra Deep Bass

Enjoy deep and thrilling bass.