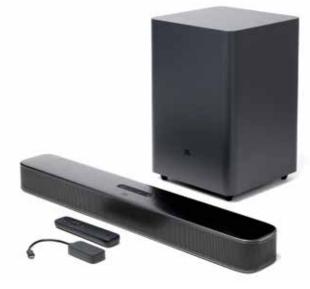

#### Dolby® Digital Embedded

Bring the movie experience to your home with embedded Dolby® Digital. SB160 with Dolby® Digital delivers powerful sound that enhances your movie experience.

#### **Wireless Subwoofer For** Extra Deep Bass

Enjoy deep bass and cinematic thrills without extra cables.

#### **One-Cable Connection** Wth HDMI ARC

The one cable HDMI ARC connection allows for the simplest setup and a hassle-free user experience.

#### 110W Power Output

Incredible, powerful sound for an immersive cinematic experience.

#### Dolby® Digital Embedded

Bring the movie experience to your home with embedded Dolby® Digital. SB130 with Dolby® Digital delivers powerful sound that enhances any movie experience.

#### **Wireless Music Streaming** With Bluetooth

**One-Cable Connection** 

The one-cable HDMI ARC connection allows for the simplest setup and a hassle-free user experience.

Wth HDMI ARC

Stream and enjoy all your music wirelessly from any mobile device.

#### **Wired Subwoofer For** Extra Deep Bass

Enjoy deep and thrilling bass.