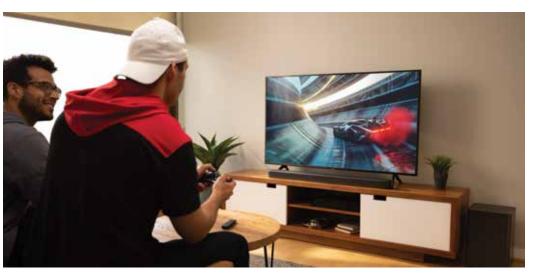

## Immerse yourself in a cinema-quality audio experience with JBL.

For over 70 years, JBL has ignited the passions of music & cinema lovers across the world. From beaches to rooftops, tailgate parties to concerts, cinema halls to concert venues if there is audio, it's delivered best with JBL. It is only natural that when it comes to home entertainment, if your TV's sound is not good enough particularly when it comes to what is being spoken – the JBL Soundbar gets it done, and how. Within seconds of turning it on, you'll appreciate a remarkable improvement on both fronts, thanks to deeper, richer sound and crisper dialogue.

#### **Easy Connection Setup**

This duo is super-simple to set-up. The sound bar can connect to your TV with a single cable. You can wall-mount it with the included brackets or just place it on your TV stand — it will look great either way, thanks to its streamlined design. It also has Bluetooth built-in, making it easy to wirelessly stream your favourite tunes right from your compatible phone.