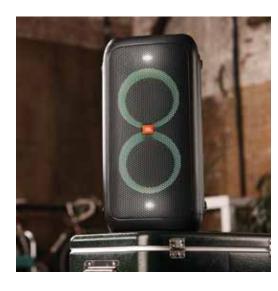

#### LIGHT UP YOUR PARTY.

Bring the party with the portable power of JBL PartyBox 100. Ignite the night. Pick the perfect light show or let the music choose the mood. Mix it up. Pop in a playlist from your USB stick or stream from a Bluetooth-compatible device. Rock out on the fly with mic and guitar inputs. Mount your speaker on a pole and immerse the room in dynamic JBL sound. Go all night with up to 14 hours of battery life or plug your speaker into a power source to keep the tunes flowing.

## **Features**

## 160W of Power with JBL signature sound

Enjoy an immersive audio experience that only JBL sound can provide, at home or at a party.

#### **Wireless Bluetooth Streaming**

Wirelessly stream high-quality sound from your smartphone or tablet.

#### **Light Shows**

Boost your party with an epic light show. Choose from several RGB LED light patterns or let the colours groove to the music for a next-level audio-visual party.

#### **Amplify Your Audio**

Connect up to 2 compatible party speakers wirelessly via TWS (True Wireless Stereo using Bluetooth connection).

#### Mic And Guitar Inputs

Plug in your mic or guitar and take the stage.

## Portable With Rechargeable Battery

Rock on through the night with a massive battery life of up to 12 hours.