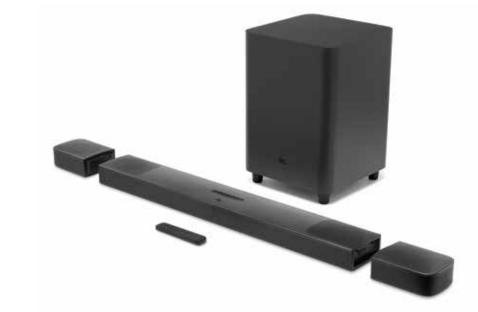

#### **JBL Bar 9.1 True Wireless Surround Sound With Dolby Atmos Features**

The ultimate cinematic experience creates an immersive sound experience with upwardfiring drivers, detachable wireless surround speakers and 9.1 channels from the combined audio expertise of JBL and Dolby.

#### **Atmos Detachable Speakers** That Go Anywhere

Built-in batteries mean audio freedom. Place the two detachable surround speakers anywhere in a room to enjoy an incredible audio experience. After 10 hours of playback, simply dock them to the soundbar to recharge.

#### **10-Inch Wireless Powered Subwoofer**

Enjoy theatre-quality bass reinforcement to enhance your movie experience.