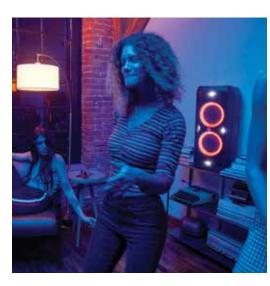

#### LIGHT UP YOUR PARTY.

Bring the party with the portable power of JBL PartyBox 100. Ignite the night. Pick the perfect light show or let the music choose the mood. Mix it up. Pop in a playlist from your USB stick or stream from a Bluetooth-compatible device. Rock out on the fly with mic and guitar inputs. Mount your speaker on a pole and immerse the room in dynamic JBL sound. Go all night with up to 14 hours of battery life or plug your speaker into a power source to keep the tunes flowing.

## **Features**

## 160W of Power with JBL signature sound

Enjoy an immersive audio experience that only JBL sound can provide, at home or at a party.

#### **Wireless Bluetooth Streaming**

Wirelessly stream high-quality sound from your smartphone or tablet.

#### **Light Shows**

Boost your party with an epic light show. Choose from several RGB LED light patterns or let the colours groove to the music for a next-level audio-visual party.

#### **Amplify Your Audio**

Connect up to 2 compatible party speakers wirelessly via TWS (True Wireless Stereo using Bluetooth connection).

#### Mic And Guitar Inputs

Plug in your mic or guitar and take the stage.

## Portable With Rechargeable Battery

Rock on through the night with a massive battery life of up to 12 hours.