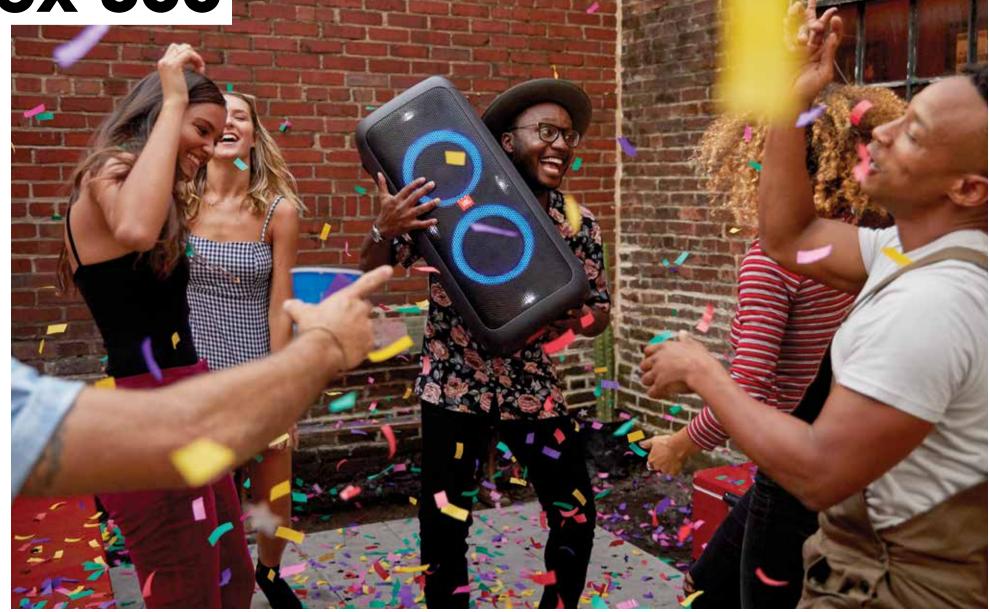

#### **LET'S GET THE** PARTY STARTED.

The JBL PartyBox 200 is a powerful party speaker with JBL sound and vivid light effects. Thanks to its 12V DC input, you can take the party everywhere. Just plug in your mic or guitar and take the stage or stream your playlist via Bluetooth or from a USB stick. Connect two PartyBox 200s wirelessly with the TWS feature or hook them up with wires, from one RCA output to another RCA input.