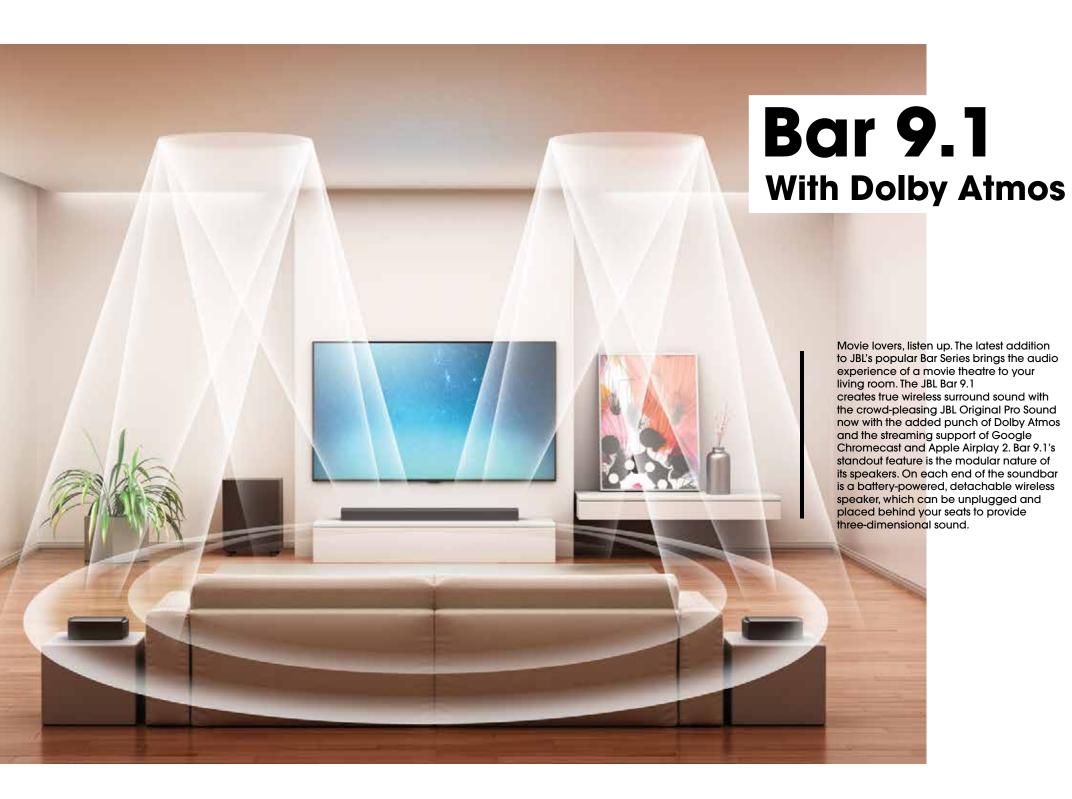

#### **JBL Bar 9.1 True Wireless Surround Sound With Dolby Atmos Features**

The ultimate cinematic experience creates an immersive sound experience with upwardfiring drivers, detachable wireless surround speakers and 9.1 channels from the combined audio expertise of JBL and Dolby.

#### **Atmos Detachable Speakers** That Go Anywhere

Built-in batteries mean audio freedom. Place the two detachable surround speakers anywhere in a room to enjoy an incredible audio experience. After 10 hours of playback, simply dock them to the soundbar to recharge.

#### **10-Inch Wireless Powered Subwoofer**

Enjoy theatre-quality bass reinforcement to enhance your movie experience.