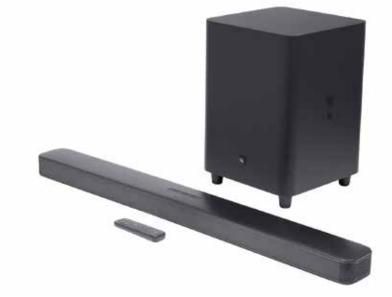

#### **Bring The Power**

An impressive 300W of total output power puts you in control. Your movies and music have never sounded so good.

#### All About The Bass

Why just listen to the bass when you can feel it? The 6.5" wireless subwoofer delivers deep, thrilling sound.

#### Rich And Deep Bass From A 6.5" (165mm) Wireless Subwoofer

Enjoy rich and deep bass as well as the convenience of flexible placement without the hassle of wires.