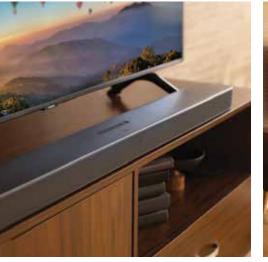

#### **Bring The Power**

An impressive 300W of total output power puts you in control. Your movies and music have never sounded so good.

#### All About The Bass

Why just listen to the bass when you can feel it? The 6.5" wireless subwoofer delivers deep, thrilling sound.