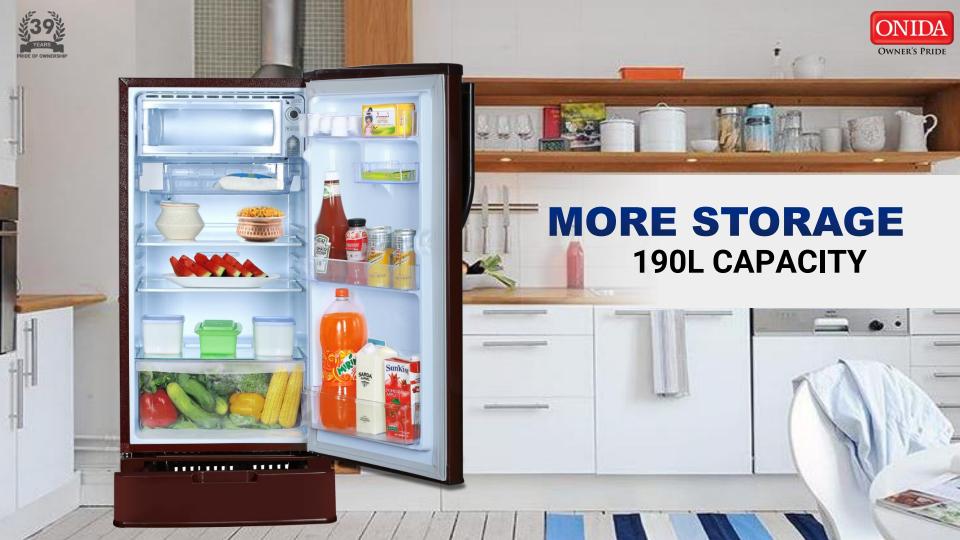

ANGE IN 2 STAR

#### **WINE LILLY**



#### **FLORAL BLUE**



**SCARLET WINE** 







Introducing

# INSTA CHILL REFRIGERATORS











## WIDE RANGE OF INSTACHILL REFRIGERATORS







## INSTACHILL REFRIGERATORS

190 L CAPACITY













#### INSTACHILL REFRIGERATORS

**215L CAPACITY** 















#### JUMBO VEGE BOX

You can neatly keep your vegetables and fruits organised in the Jumbo Vege Box.



# POWER CUT EVO-CHILL TECHNOLOGY

This cooling retention technology ensures that your ice creams do not melt even during power cuts.









# FASTEST ICE MAKING

This refrigerator makes ice in no time. So, your summer house parties do not run out of ice.











## FLORAL DESIGNER DOOR

The artistic floral design makes it a visually appealing and elegant home appliance.











#### LARGE STORAGE BASKET

You can store vegetables, fruits, in the basket that comes with a large interior.







### THANK YOU

#IndiaKaOnida