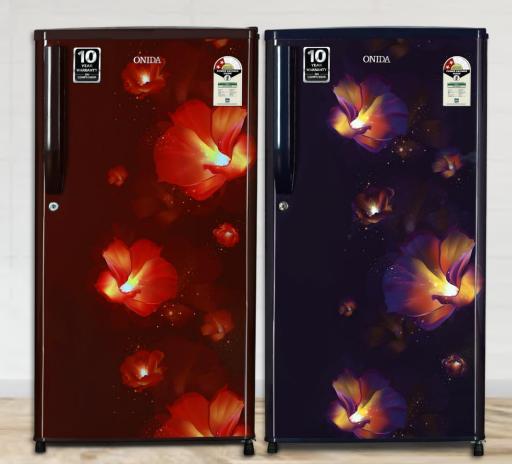

### INDIA'S BIGGEST 215 LITRES RANGE IN 2 STAR

#### **FLORAL BLUE**

**SCARLET WINE** 

Introducing