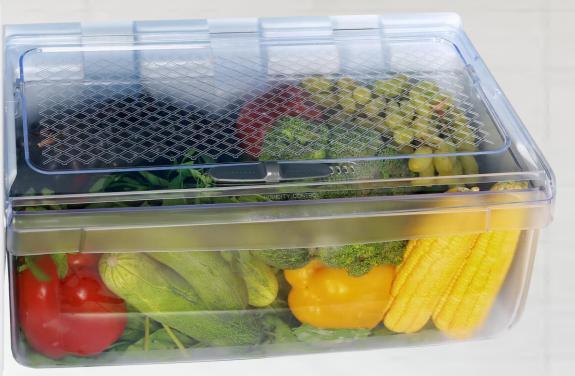

#### JUMBO VEGE BOX

You can neatly keep your vegetables and fruits organised in the Jumbo Vege Box.