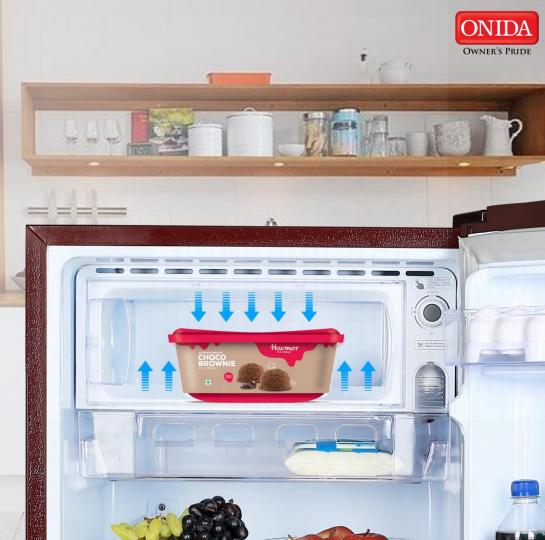

# POWER CUT EVO-CHILL TECHNOLOGY

This cooling retention technology ensures that your ice creams do not melt even during power cuts.