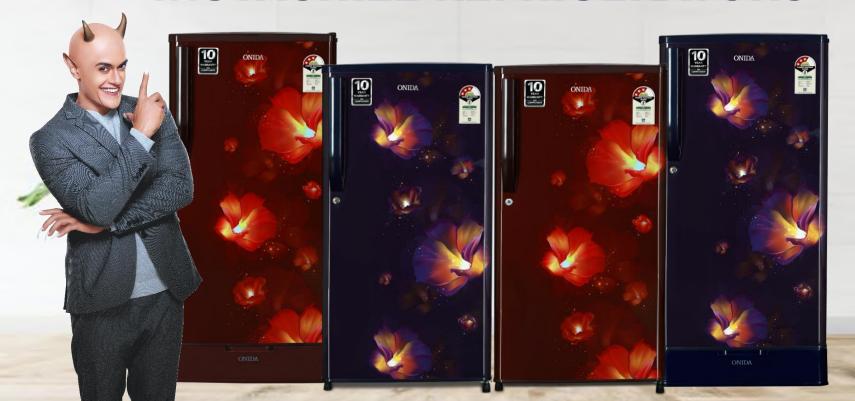

## WIDE RANGE OF INSTACHILL REFRIGERATORS

## INSTACHILL REFRIGERATORS

190 L CAPACITY

#### INSTACHILL REFRIGERATORS

**215L CAPACITY** 