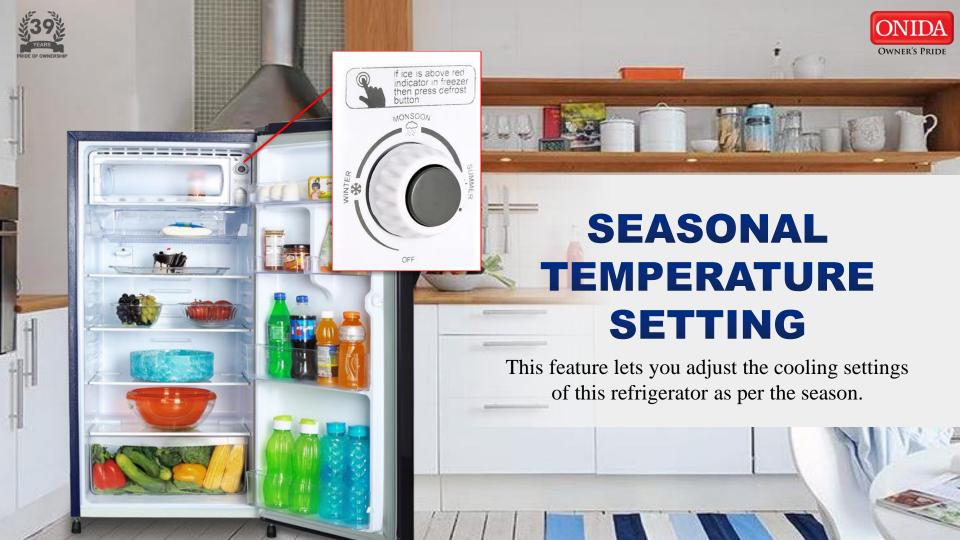

# FASTEST ICE MAKING

This refrigerator makes ice in no time. So, your summer house parties do not run out of ice.