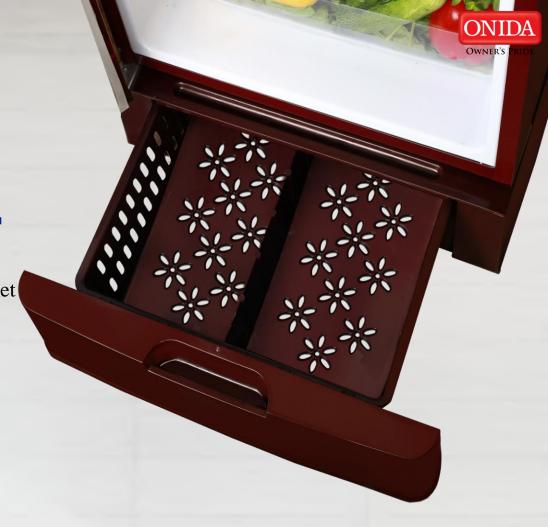

#### JUMBO VEGE BOX

You can neatly keep your vegetables and fruits organised in the Jumbo Vege Box.

#### LARGE STORAGE BASKET

You can store vegetables, fruits, in the basket that comes with a large interior.