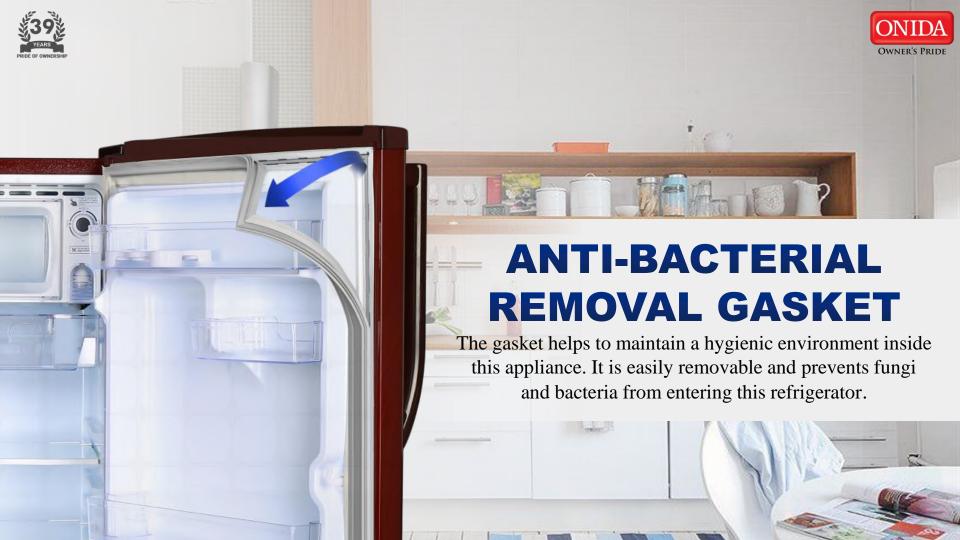

**FLORAL BLUE** 



**PASSION WINE** 



**PASSION BLUE** 



#### **SCARLET WINE**







### INDIA'S BIGGEST 215 LITRES RANGE IN 2 STAR

#### **WINE LILLY**



#### **FLORAL BLUE**



**SCARLET WINE** 







Introducing

# INSTA CHILL REFRIGERATORS











## WIDE RANGE OF INSTACHILL REFRIGERATORS







## INSTACHILL REFRIGERATORS

190 L CAPACITY













#### INSTACHILL REFRIGERATORS

**215L CAPACITY** 















#### JUMBO VEGE BOX

You can neatly keep your vegetables and fruits organised in the Jumbo Vege Box.



# POWER CUT EVO-CHILL TECHNOLOGY

This cooling retention technology ensures that your ice creams do not melt even during power cuts.









# FASTEST ICE MAKING

This refrigerator makes ice in no time. So, your summer house parties do not run out of ice.











## FLORAL DESIGNER DOOR

The artistic floral design makes it a visually appealing and elegant home appliance.











#### LARGE STORAGE BASKET

You can store vegetables, fruits, in the basket that comes with a large interior.







### THANK YOU

#IndiaKaOnida