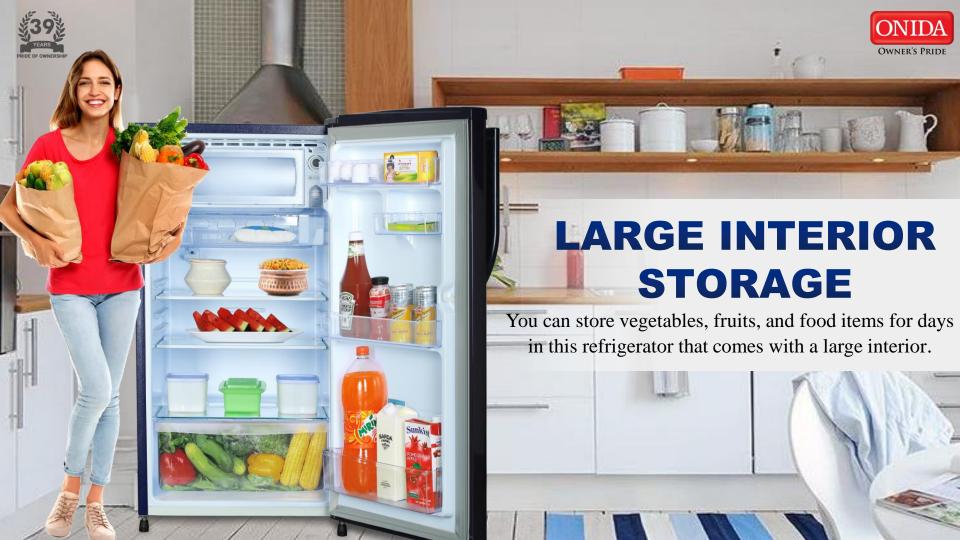

#### LARGE STORAGE BASKET

You can store vegetables, fruits, in the basket that comes with a large interior.